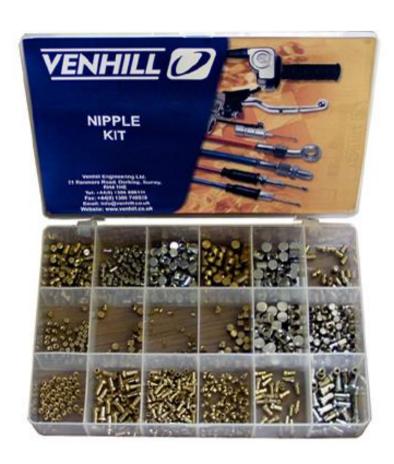

## **NIPPLE KIT**

Contains 18 of the most popular cable nipples in current use, made up of ball, trumpet, barrel and solderless barrel nipples.

| Barrel Nipples | Carb nipples    |
|----------------|-----------------|
| 25 x BNS6      | 50 x EE7        |
| 50 x BN575     |                 |
| 25 x BNS575    | Ball Nipples    |
| 25 x BN575/55  | 50 x BA5        |
| 50 x BN6       |                 |
| 50 x BN608     |                 |
| 50 x BN610     | Trumpet nipples |
| 25 x BN642     | 25 x TN17       |
| 50 x BN89L     | 75 x TN24       |
| 25 x BN813L    | 50 x TN24A      |
| 25 x BN1010L   | 25 x TN6        |
| 25 x BN1012L   |                 |